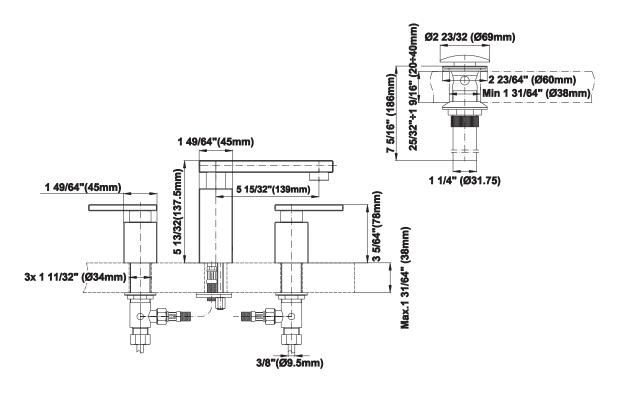

#### **Product Features**

- Installs on 8" centers
- Aerated flow rate <1.2 max gpm
- 1-11/32" hole cutout (x3)
- Includes push-top umbrella pop-up drain with overflow