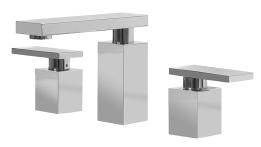

#### **Product Features**

- Installs on 8" centers
- Aerated flow rate <1.2 max gpm
- 1-11/32" hole cutout (x3)
- Includes push-top umbrella pop-up drain with overflow

### Available Finishes

- Polished Chrome G-3710-LM31L-PC
- SteelnoxG-3710-LM31L-SN
- Architectual Black with Chrome Accents
  G-3710-LM31L-PC/BK